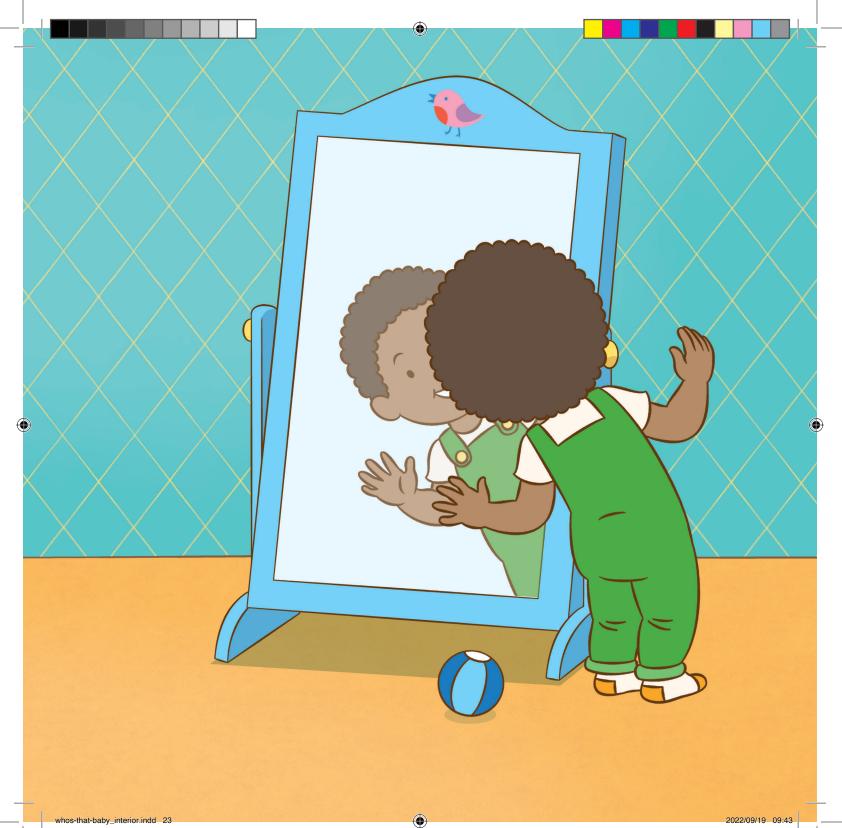

#### Ngwana elwa ke mang?

## Nko ya ka e ntlenyana.

# Nko ya ngwana elwa e ntlenyana.

# Ke sothakanya sefahleho.