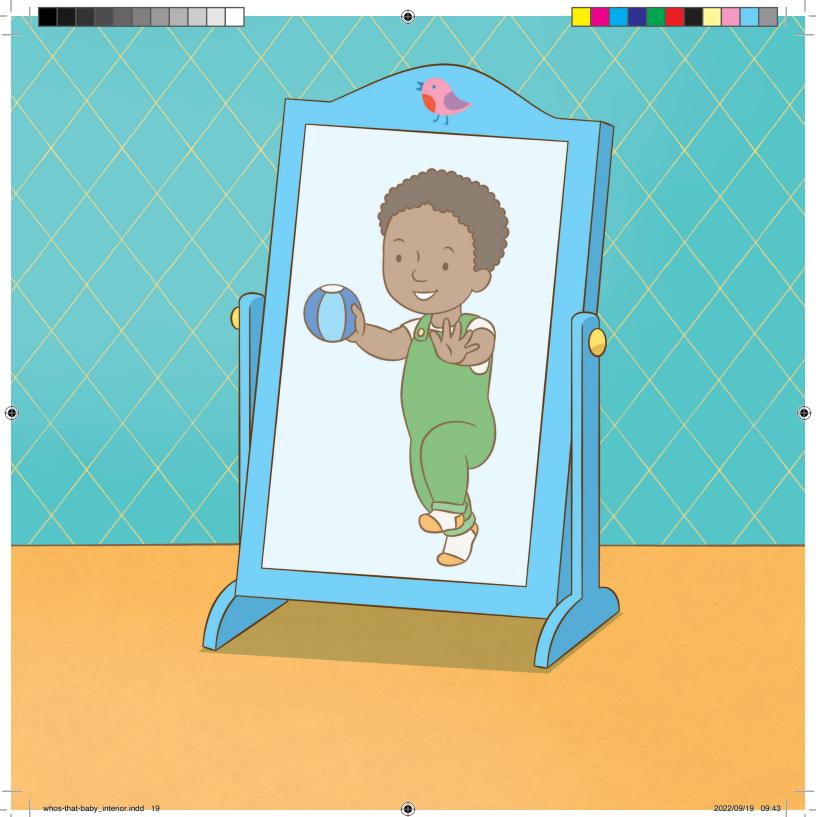

# Ngwana elwa ke mang?

### Ke foka matsoho.

# Ngwana elwa le yena o foka matsoho.