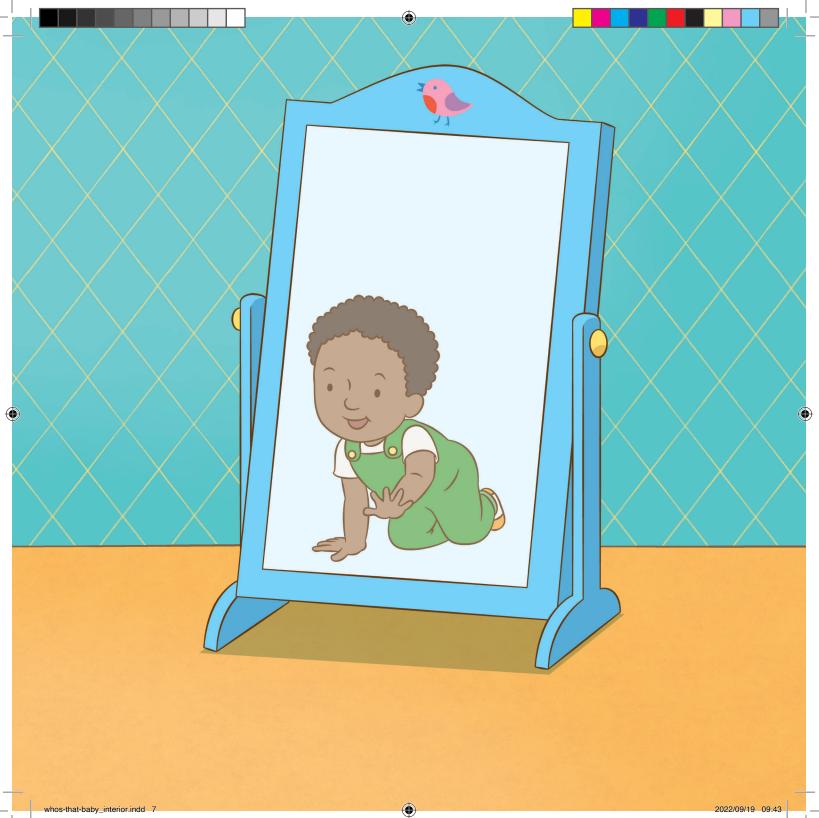

ttribution: You must give appropriate credit, provide a link to the license, and indicate if changes were made. You may do so in any reasonable manner, but not in any way that suggests the licensor endorses you or your use.

No additional restrictions: You may not apply legal terms or technological measures that legally restrict others from doing anything the license permits.

Notices: You do not have to comply with the license for elements of the material in the public domain or where your use is permitted by an applicable exception or limitation.

No warranties are given. The license may not give you all of the permissions necessary for your intended use. For example, other rights such as publicity, privacy, or moral rights may limit how you use the material.



## Ngwana elwa ke mang?



### Ngwana elwa o kgona ho tsamaya.



whos-that-baby\_interior.indd 8



# Menwana ya ka ya maoto e a bapala.



# Ngwana elwa o bapadisa menwana ya maoto!

# Helang? Ngwana elwa o ile!





# Ngwana elwa ke mang?





### Ke foka matsoho.

# Ngwana elwa le yena o foka matsoho.

# O batla ho bapala?





## Tjhe bo! Ngwana elwa o nyametse!





#### Ngwana elwa ke mang?



## Nko ya ka e ntlenyana.

# Nko ya ngwana elwa e ntlenyana.

# Ke sothakanya sefahleho.



# Helang! Ngwana elwa ke...